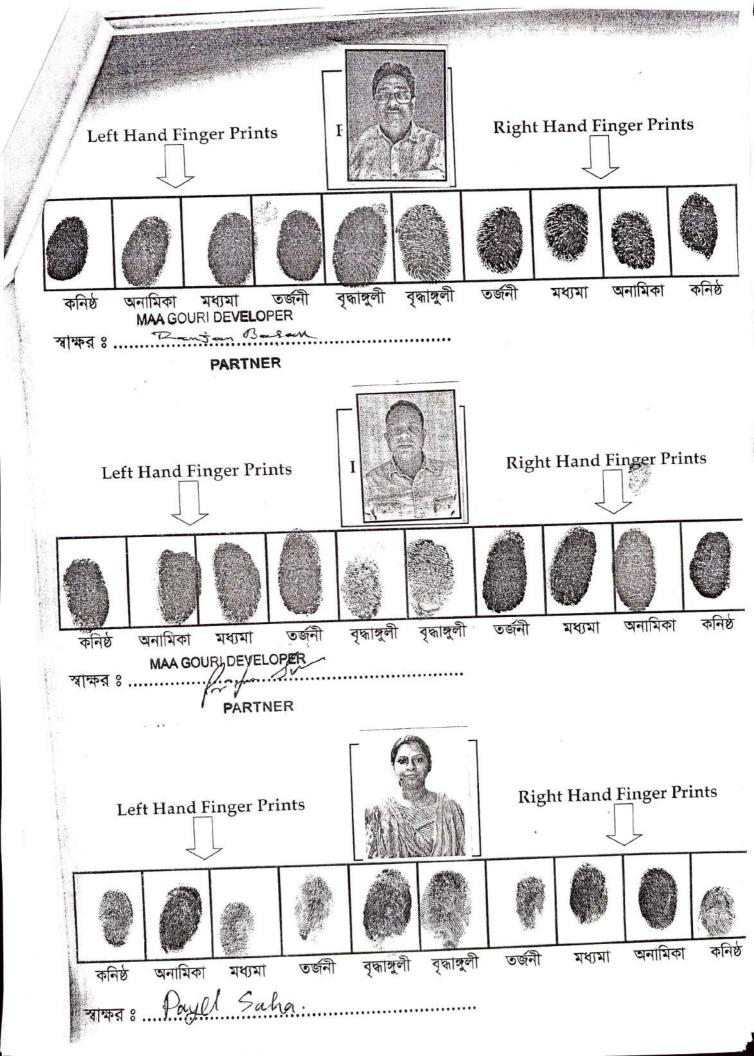

Principal Details:

|                                                                                                                                                                      | 1                            | Finger Print | Signature   |
|----------------------------------------------------------------------------------------------------------------------------------------------------------------------|------------------------------|--------------|-------------|
| Name                                                                                                                                                                 | Photo                        | Fingerrant   |             |
| MINA SAHA (Presentant ) Wife of Late Soumendu Kumar Saha Executed by: Self, Date of Execution: 24/11/2023 , Admitted by: Self, Date of Admission: 24/11/2023 , Place |                              | Captured     | Mare sole   |
| : Office                                                                                                                                                             | The Assessment of the second | LTI          | 24/1 1/2023 |

Sarada Colony, Old Malda, City:-, P.O:- Mangalbari, P.S:-Malda, District:-Malda, West Bengal, India, PIN:- 732142 Sex: Female, By Caste: Hindu, Occupation: House wife, Citizen of: India, PAN No.:: AKxxxxxx2L,Aadhaar No Not Provided, Status :Individual, Executed by: Self, Date of

Execution: 24/11/2023

, Admitted by: Self, Date of Admission: 24/11/2023 ,Place : Office

Signature Finger Print Photo Name SHAMBA SAHA Son of Late Soumendu Kumar Saha Executed by: Self, Date of Execution: 24/11/2023 , Admitted by: Self, Date of Admission: 24/11/2023 ,Place Captured 24/11/2023 : Office LTI 24/11/2023

Sarada Colony, Old Malda, City:-, P.O:- Mangalbari, P.S:-Malda, District:-Malda, West Bengal, India, PIN:- 732142 Sex: Male, By Caste: Hindu, Occupation: Business, Citizen of: India, PAN No.:: dixxxxxx9q,Aadhaar No Not Provided, Status :Individual, Executed by: Self, Date of Execution:

24/11/2023 , Admitted by: Self, Date of Admission: 24/11/2023 ,Place : Office

Signature Photo: Finger Print ... Name RUDRA SAHA Son of Late Soumendu Bush Jak Kumar Saha Executed by: Self, Date of Execution: 24/11/2023 , Admitted by: Self, Date of Admission: 24/11/2023 ,Place LTI 24/11/2023 : Office

Sarada Colony, Old Malda, City:-, P.O:- Mangalbari, P.S:-Malda, District:-Malda, West Bengal, India, PIN:- 732142 Sex: Male, By Caste: Hindu, Occupation: Business, Citizen of: India, PAN No.:: dixxxxxx1a,Aadhaar No Not Provided, Status :Individual, Executed by: Self, Date of Execution: Signature

, Admitted by: Self, Date of Admission: 24/11/2023 ,Place: Office

| Photo          |          |                             |
|----------------|----------|-----------------------------|
|                |          | ~ ~ ~ /                     |
|                |          | Page 2 Sala                 |
| respiration to |          |                             |
| Value          | Cantured |                             |
|                | Copier   | 24/11/2023                  |
|                | Photo    | Photo Finger Print Captured |

Sarada Colony, Old Malda, City:-, P.O:- Mangalbari, P.S:-Malda, District:-Malda, West Bengal, India, PIN:- 732142 Sex: Female, By Caste: Hindu, Occupation: Business, Citizen of: India, PAN No.:: ggxxxxxx6l,Aadhaar No Not Provided, Status :Individual, Executed by: Self, Date of

, Admitted by: Self, Date of Admission: 24/11/2023 ,Place : Office Execution: 24/11/2023

|     | Name, Address, Photo, Finger pr                                                                           | Incurre 2.5        | Finger Print      | Signature              |
|-----|-----------------------------------------------------------------------------------------------------------|--------------------|-------------------|------------------------|
| 0 1 | Name                                                                                                      | Photo              | FingerFillic      |                        |
|     | RANJAN BASAK Son of Balaram Basak Date of Execution - 24/11/2023, , Admitted by: Self, Date of Admission: |                    | Captured          | r := Si - 10 - A - 7 - |
|     | 24/11/2023, Place of Office                                                                               | Nov 24 2023 3:34PM | LTI<br>24/11/2023 | 24/11/2023             |

M. K. Road, Banshbari, City:- English Bazar, P.O:- Malda, P.S:-English Bazar, District:-Malda, West Bengal, India, PIN:- 732101, Sex: Male, By Caste: Hindu, Occupation: Business, Citizen of: India, , PAN No.:: adxxxxxx7g,Aadhaar No Not Provided Status : Representative, Representative of : MAA GOURI DEVELOPER (as PARTNER)

| Name                                                                                                                       | Photo P            | Finger Print      | Signature                         |
|----------------------------------------------------------------------------------------------------------------------------|--------------------|-------------------|-----------------------------------|
| PRITAM SAHA Son of Gobinda Saha Date of Execution - 24/11/2023, Admitted by: Self, Date of Admission: 24/11/2023, Place of |                    | Captured          | PL 234                            |
| Admission of Execution: Office                                                                                             | Nov 24 2023 3:35PM | LTI<br>24/11/2023 | Razar, District;-Malda, West Beng |

Vivekananda Pally, City:- English Bazar, P.O:- Malda, P.S:-English Bazar, District:-Malda, West Bengal, India, PIN:- 732101, Sex: Male, By Caste: Hindu, Occupation: Business, Citizen of: India, . PAN No.:: arxxxxxx4d,Aadhaar No Not Provided Status : Representative, Representative of : MAA GOURI DEVELOPER (as PARTNER)