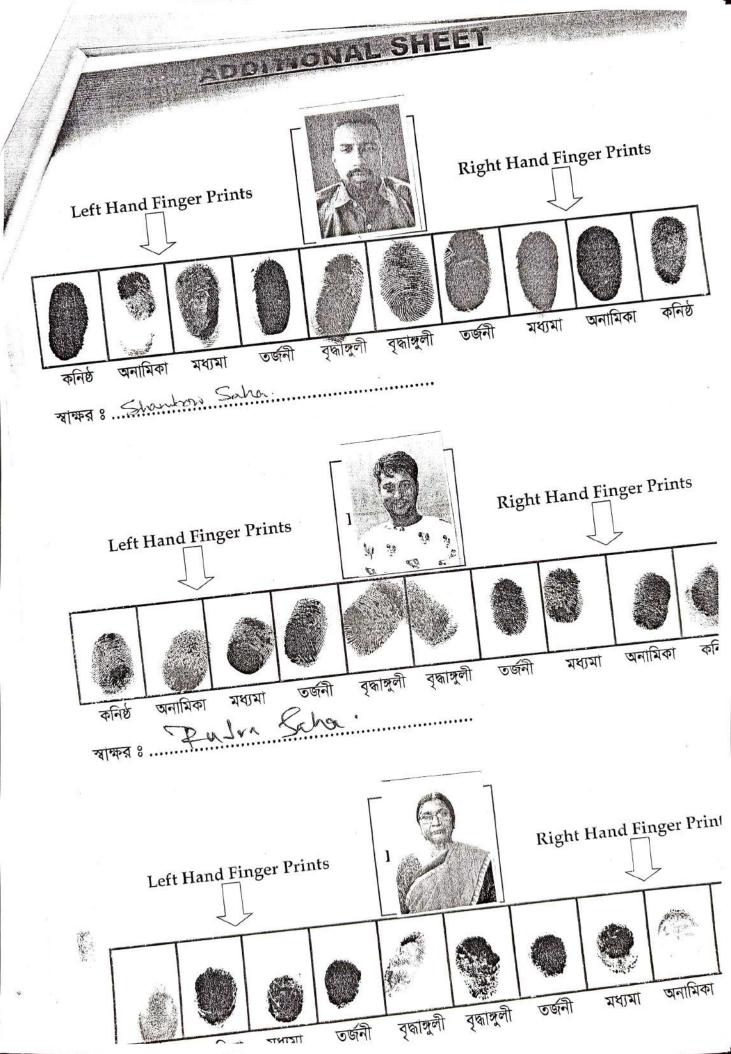

Principal Details:

|                                                                                                                                                                      | 1                            | Finger Print | Signature   |
|----------------------------------------------------------------------------------------------------------------------------------------------------------------------|------------------------------|--------------|-------------|
| Name                                                                                                                                                                 | Photo                        | Fingerrant   |             |
| MINA SAHA (Presentant ) Wife of Late Soumendu Kumar Saha Executed by: Self, Date of Execution: 24/11/2023 , Admitted by: Self, Date of Admission: 24/11/2023 , Place |                              | Captured     | Mare sole   |
| : Office                                                                                                                                                             | The Assessment of the second | LTI          | 24/1 1/2023 |

Sarada Colony, Old Malda, City:-, P.O:- Mangalbari, P.S:-Malda, District:-Malda, West Bengal, India, PIN:- 732142 Sex: Female, By Caste: Hindu, Occupation: House wife, Citizen of: India, PAN No.:: AKxxxxxx2L,Aadhaar No Not Provided, Status :Individual, Executed by: Self, Date of

Execution: 24/11/2023

, Admitted by: Self, Date of Admission: 24/11/2023 ,Place : Office

Signature Finger Print Photo Name SHAMBA SAHA Son of Late Soumendu Kumar Saha Executed by: Self, Date of Execution: 24/11/2023 , Admitted by: Self, Date of Admission: 24/11/2023 ,Place Captured 24/11/2023 : Office LTI 24/11/2023

Sarada Colony, Old Malda, City:-, P.O:- Mangalbari, P.S:-Malda, District:-Malda, West Bengal, India, PIN:- 732142 Sex: Male, By Caste: Hindu, Occupation: Business, Citizen of: India, PAN No.:: dixxxxxx9q,Aadhaar No Not Provided, Status :Individual, Executed by: Self, Date of Execution:

24/11/2023 , Admitted by: Self, Date of Admission: 24/11/2023 ,Place : Office

Signature Photo: Finger Print ... Name RUDRA SAHA Son of Late Soumendu Bush Jak Kumar Saha Executed by: Self, Date of Execution: 24/11/2023 , Admitted by: Self, Date of Admission: 24/11/2023 ,Place LTI 24/11/2023 : Office

Sarada Colony, Old Malda, City:-, P.O:- Mangalbari, P.S:-Malda, District:-Malda, West Bengal, India, PIN:- 732142 Sex: Male, By Caste: Hindu, Occupation: Business, Citizen of: India, PAN No.:: dixxxxxx1a,Aadhaar No Not Provided, Status :Individual, Executed by: Self, Date of Execution: Signature

, Admitted by: Self, Date of Admission: 24/11/2023 ,Place: Office

| Photo          |          |                             |
|----------------|----------|-----------------------------|
|                |          | ~ ~ ~ /                     |
|                |          | Page 2 Sala                 |
| respiration to |          |                             |
| Value          | Cantured |                             |
|                | Copier   | 24/11/2023                  |
|                | Photo    | Photo Finger Print Captured |

Sarada Colony, Old Malda, City:-, P.O:- Mangalbari, P.S:-Malda, District:-Malda, West Bengal, India, PIN:- 732142 Sex: Female, By Caste: Hindu, Occupation: Business, Citizen of: India, PAN No.:: ggxxxxxx6l,Aadhaar No Not Provided, Status :Individual, Executed by: Self, Date of

, Admitted by: Self, Date of Admission: 24/11/2023 ,Place : Office Execution: 24/11/2023